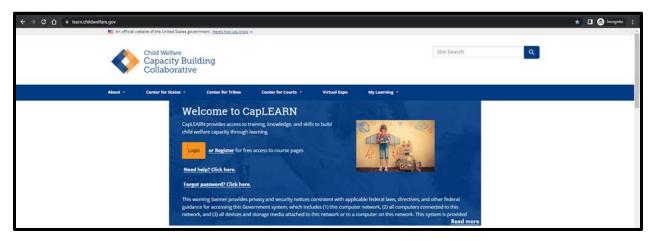

## **Password Reset Instructions**

1. Select "Forgot password? Click here." Link

2. Enter valid email used during registration.

3. Once email entered, you'll receive a prompt to check the email provided for reset instructions.