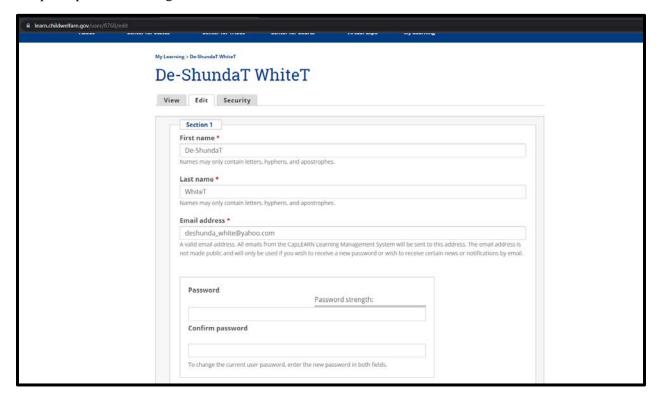

7. Update password through account edit tab.

8. Once satisfied with new password, select save at the bottom of the screen.

9. If saved correctly, you'll receive a save confirmation prompt on the main screen.