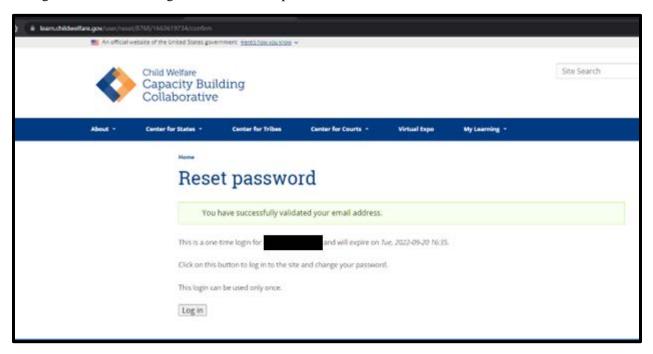

4. Use the link in the instructions email to access the site to rest password. **Note: This is a one-time link that expires after 24hours. If you don't see email in inbox, check spam box instead.** 

5. Login for first time using the one-time link provided.

- 6. There are two ways to gain access to your password reset location.
  - i. Select the "Please change your password." link in the one-time login link help text.
  - ii. Select "Your Name" in the Welcome block.