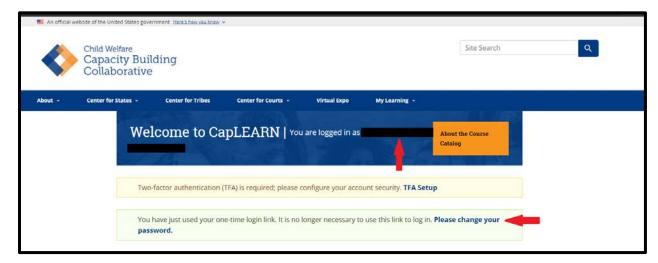

- 6. There are two ways to gain access to your password reset location.
  - i. Select the "Please change your password." link in the one-time login link help text.
  - ii. Select "Your Name" in the Welcome block.