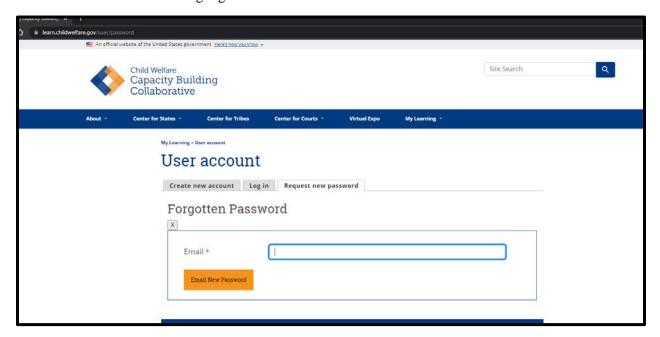

## **Password Reset Instructions**

1. Select "Forgot password? Click here." Link

2. Enter valid email used during registration.

3. Once email entered, you'll receive a prompt to check the email provided for reset instructions.

4. Use the link in the instructions email to access the site to rest password. **Note: This is a one-time link that expires after 24hours. If you don't see email in inbox, check spam box instead.** 

5. Login for first time using the one-time link provided.