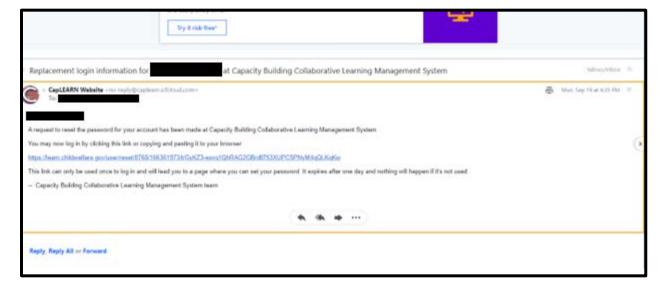

4. Use the link in the instructions email to access the site to rest password. **Note: This is a one-time link that expires after 24hours. If you don't see email in inbox, check spam box instead.** 

5. Login for first time using the one-time link provided.