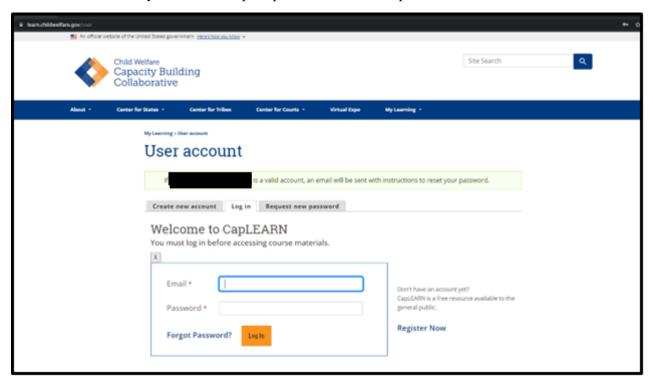

4. Use the link in the instructions email to access the site to rest password. **Note: This is a one-time link that expires after 24hours. If you don't see email in inbox, check spam box instead.** 

5. Login for first time using the one-time link provided.

- 6. There are two ways to gain access to your password reset location.
  - i. Select the "Please change your password." link in the one-time login link help text.
  - ii. Select "Your Name" in the Welcome block.